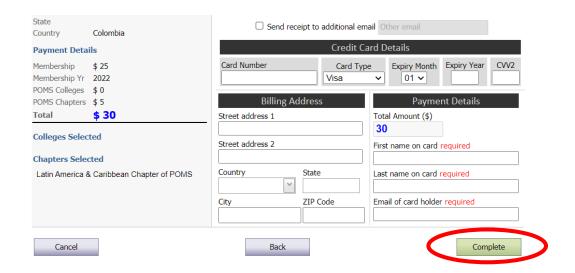

**4. MAKE SURE** to select "Latin America & Caribbean Chapter of POMS" as your Chapter. You can also add colleges to your membership if you like. Then click on "Continue".

Back

5. Fill out the payment details and click on "Complete".