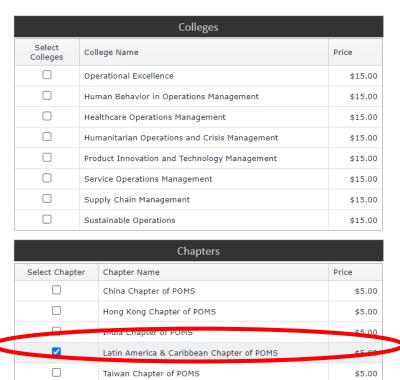

**4. MAKE SURE** to select "Latin America & Caribbean Chapter of POMS" as your Chapter. You can also add colleges to your membership if you like. Then click on "Continue".

Back

5. Fill out the payment details and click on "Complete".