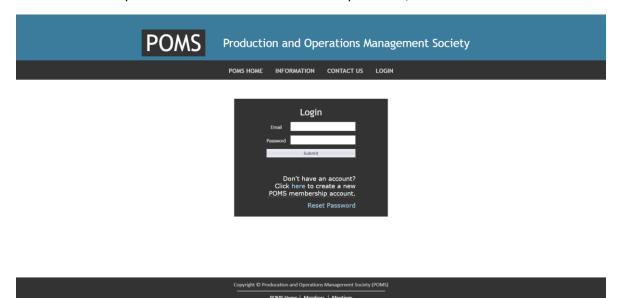

## How to become a member of the Latin America & Caribbean Chapter of POMS?

- 1. Go to: <a href="https://pomsmembers.org/members/">https://pomsmembers.org/members/</a>
  - **a.** If you already have a POMS membership account, login with your email and password.
  - **b.** If you do NOT have a POMS membership account, create one.