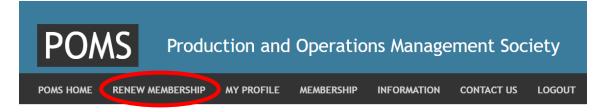

2. Click on "RENEW MEMBERSHIP"

**a.** If you are required to update your profile, click on "Continue" until you get to "Confirm Profile". Then, click again on "RENEW MEMBERSHIP"

- **3.** Select the "Membership Description", the year(s) for which you want to renew your membership and click on "Continue".
  - a. If you live and work in Latin America or the Caribbean, you enjoy a discounted membership. Just select "Africa, Brazil, China, India, or Sri Lanka Limited Membership". NOTE: Select this option even if you are not from Brazil. This discount applies to ALL people from Latin America or the Caribbean. It is NOT restricted to people from Brazil (if you have any problems, for example, with the option for discounted membership, please send an email to poms@fiu.edu and pomsrenewals@gmail.com describing the problem).
  - **b.** If you do NOT live and work in Latin America or the Caribbean, just select "POMS Membership".