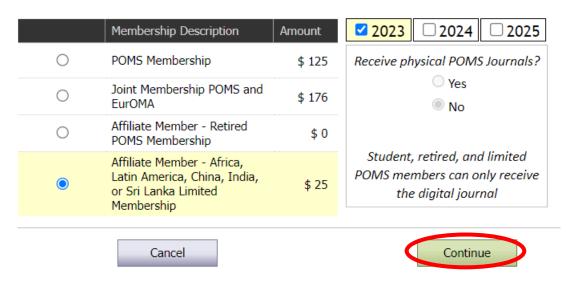

2. Click on "RENEW MEMBERSHIP"

**a.** If you are required to update your profile, click on "Continue" until you get to "Confirm Profile". Then, click again on "RENEW MEMBERSHIP"

- **3.** Select the "Membership Description", the year(s) for which you want to renew your membership and click on "Continue".
  - a. If you live and work in Latin America or the Caribbean, you enjoy a discounted membership. Just select "Africa, Brazil, China, India, or Sri Lanka Limited Membership". NOTE: Select this option even if you are not from Brazil. This discount applies to ALL people from Latin America or the Caribbean. It is NOT restricted to people from Brazil (if you have any problems, for example, with the option for discounted membership, please send an email to poms@fiu.edu and pomsrenewals@gmail.com describing the problem).
  - **b.** If you do NOT live and work in Latin America or the Caribbean, just select "POMS Membership".